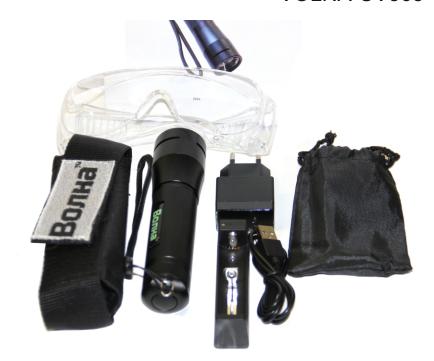

## **Delivery set**

VOLNA-UV365

Built-in 18650 Li-ion battery 3400 µA/h

Battery charger 5 V / 500 µA/h

Power supply unit 220 V / 5 V for battery charger

Power cord USB / micro USB

Protective case

UV protective goggles of the first optical class with protection from flying particles and extreme temperatures