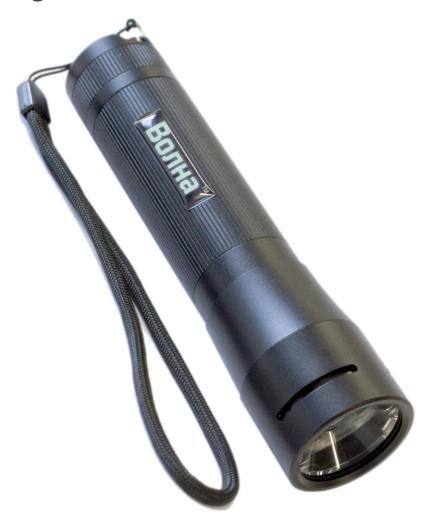

# VOLNA-UV365

# **UV** flashlight

#### General information

Portable UV-A LED Flashlight with a special focusing lens designed for quick inspections and access to hard-to-reach places. No UV-B rays makes it absolutely safe for human health. This flashlight has the unique feature of adjusting the size of the focal spot, which allows the user to quickly inspect both a heavy-duty narrow beam and quite large surfaces previously available for quick inspection only with oversized industrial flashlights. Unlike other related flashlights (Labino) the user does not have to think about which fixed spot size for the flashlight to choose when buying - now it is possible to easily adjust the spot size in a single motion!

from -30 °C to +50 °C

**Body protection** 

**IP65** 

**Dimensions** 

150 x 37 mm

Weight

146 g (without built-in battery)

195 g (with built-in battery)