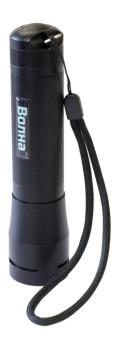

# VOLNA-UV365

# **UV** flashlight

#### General information

Portable UV-A LED Flashlight with a special focusing lens designed for quick inspections and access to hard-to-reach places. No UV-B rays makes it absolutely safe for human health. This flashlight has the unique feature of adjusting the size of the focal spot, which allows the user to quickly inspect both a heavy-duty narrow beam and quite large surfaces previously available for quick inspection only with oversized industrial flashlights. Unlike other related flashlights (Labino) the user does not have to think about which fixed spot size for the flashlight to choose when buying - now it is possible to easily adjust the spot size in a single motion!