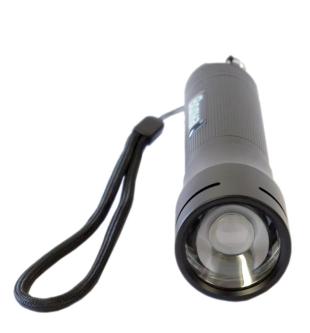

# VOLNA-UV365

# **UV** flashlight

#### General information

Portable UV-A LED Flashlight with a special focusing lens designed for quick inspections and access to hard-to-reach places. No UV-B rays makes it absolutely safe for human health. This flashlight has the unique feature of adjusting the size of the focal spot, which allows the user to quickly inspect both a heavy-duty narrow beam and quite large surfaces previously available for quick inspection only with oversized industrial flashlights. Unlike other related flashlights (Labino) the user does not have to think about which fixed spot size for the flashlight to choose when buying - now it is possible to easily adjust the spot size in a single motion!

from -30 °C to +50 °C

**Body protection** 

**IP65** 

**Dimensions** 

150 x 37 mm

Weight

146 g (without built-in battery)

195 g (with built-in battery)