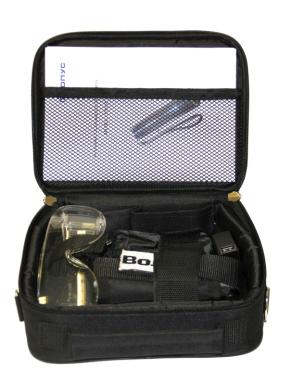

## **Delivery set**

VOLNA-UV365

Built-in 18650 Li-ion battery 3400 µA/h

Battery charger 5 V / 500 µA/h

Power supply unit 220 V / 5 V for battery charger

Power cord USB / micro USB

Protective case

UV protective goggles of the first optical class with protection from flying particles and extreme temperatures